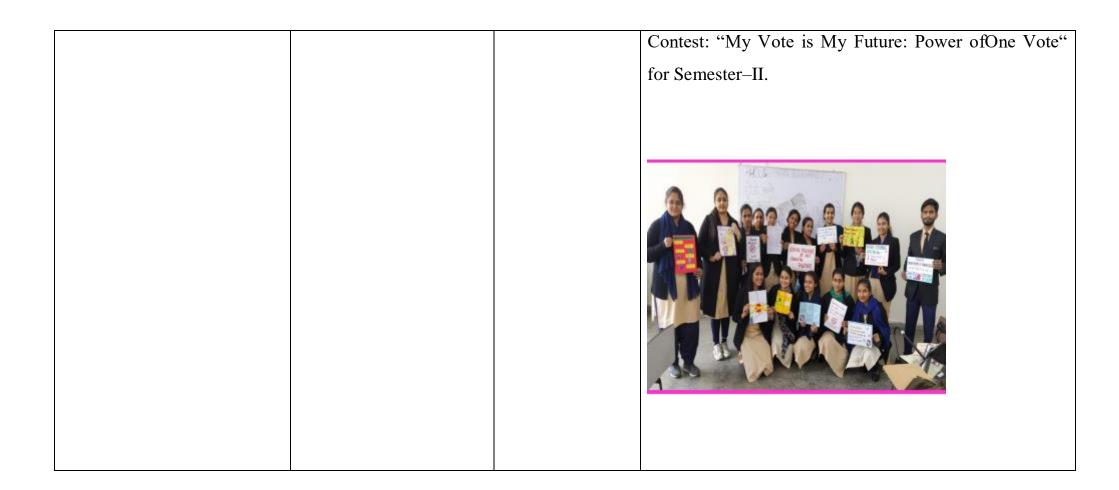

| Form                                          | Theme                | Date        | Description                                           |
|-----------------------------------------------|----------------------|-------------|-------------------------------------------------------|
| Poster, Pamphlet and                          | "My Vote is "My      | 16 February | Inter House Competition for Semester-1 on the         |
| slogan Writing competition<br>and NukkadNatak | Future: Power of One | 2022        | theme "Using Communication to Mitigate COVID-         |
|                                               | Vote" and "Using     |             | 19 risk" and Semester IV on the theme "My Vote is     |
|                                               | Communication to     |             | "My Future: Power of One Vote" students on 16th       |
|                                               | Mitigate COVID-19    |             | February, 2022 in GRDCE campus. The competitions      |
|                                               | risk"                |             | were organized as -Slogan Contest- On the theme using |
|                                               |                      |             | communication to mitigate COVID-19 risk. Pamphlet     |
|                                               |                      |             | Making- On the theme busting COVID-19 myths.          |
|                                               |                      |             | Poster Design Contest- On the theme busting COVID-    |
|                                               |                      |             | 19 myths. NukkadNatak-On the theme prevention and     |
|                                               |                      |             | cure of COVID-19 for Semester 1. The competitions     |
|                                               |                      |             | were organized as Slogan Contest-"My Vote is My       |
|                                               |                      |             | Future: Power of One Vote" Quiz Contest: "My Vote is  |
|                                               |                      |             | My Future: Power of One Vote" Song Contest: "My       |
|                                               |                      |             | Vote is My Future: Power of One Vote" Poster Design   |