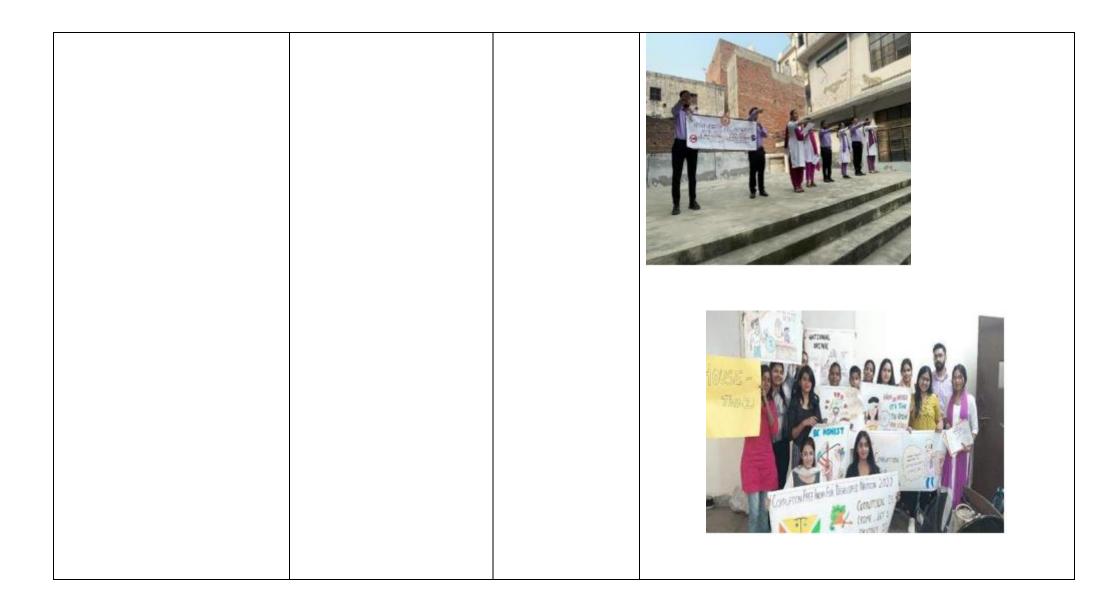

| Slogan Writing and Poster | Vigilance Awareness | 6 th November | Vigilance awareness week was observed in GRDCE            |
|---------------------------|---------------------|---------------|-----------------------------------------------------------|
| Making Competition,       | Week 31st October - | 2022          | that included number of activities all 5 days of the week |
| <b>Banner Making and</b>  |                     |               |                                                           |
| Pamphlet Making and       |                     |               | those are – Integrity Pledge, Orientation about           |
| Essay Writing             |                     |               | Vigilance Awareness Week, Slogan Writing and Poster       |
| Competition.              |                     |               | Making Competition, Banner Making and Pamphlet            |
|                           |                     |               | Making and Essay Writing Competition. Pledge was          |
|                           |                     |               | also taken by the faculty members as well as the          |
|                           |                     |               | Students to take steps as an individual in our fight      |
|                           |                     |               | against corruption. All of the activities were done to    |
|                           |                     |               | make sure that the students understand the importance     |
|                           |                     |               | of Corruption Free India and their roles in making it     |
|                           |                     |               | happen, wherein students participated with enthusiasm     |
|                           |                     |               | and group collaboration.                                  |